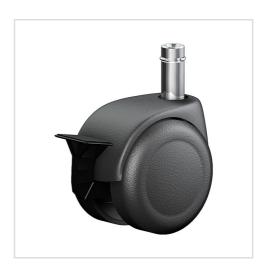

## Swivel castor with wheel brake 531 11x22 50 P

Furniture Castors Series 530 ST - Wheel P

-20 °C - +60 °C

## Wheel

Casted high quality nylon wheel black

High quality nylon housing - black Swivel bearing with combined plain-ball bearing Wheel brake - glass fibre reinforced Wheel axle revited

| Swivel castor with wheel                                | Wheel-⊘ A x width B mm: 52x8+8 |
|---------------------------------------------------------|--------------------------------|
| brake                                                   |                                |
| Load Capacity kg:                                       | 40                             |
| Load capacity tested according to EN 12530 and EN 12527 |                                |
| Overall height H mm:                                    | 62                             |
| Stern mm:                                               | 11x22                          |
| Swivel radius SR mm:                                    | 69                             |
| Wheel bearing:                                          | Nylon plain bearing            |